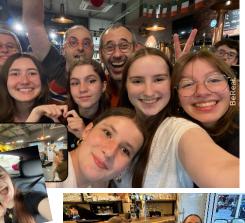

During my free time, I love reading, watching movies, playing board games with my family, and hanging out with my friends. When we are together, we like to sit and chat, but especially play music : we have a band (I'm the singer  $\checkmark$ ). We named it "Yellow" after the Coldplay 's song (because it was the first song we played together, but I really think we should change it now  $\Longrightarrow$ ).

Thank you for considering my application. I look forward to meeting you and sharing wonderful moments together !

MY FAMILY AND ME

MY FRIENDS AND ME

MUSIC AND ME !